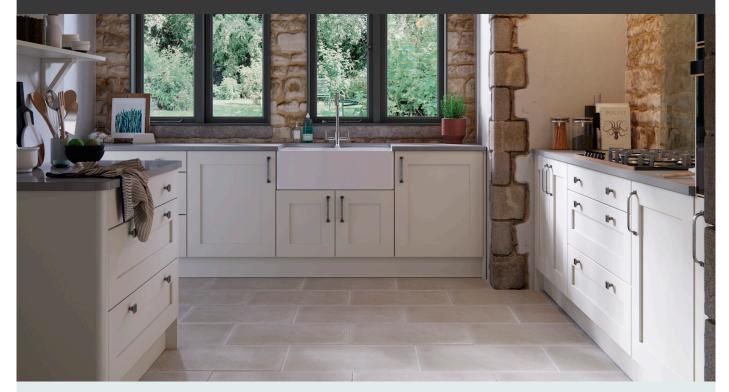

### **EASTDON**

Eastdon is a classic Shaker, equally at home in both modern & traditional homes.

Create the look you are after with our handles & choice of colour finishes.

For the more adventurous, experiment with our 28 bespoke First Impressions colours.

#### KEY DESIGN FEATURES

Beautiful grain

Shaker style

Glazed frames

#### Door Specification

5 piece, ash frame with veneered centre panel. Stocked in Calico, Light Grey, Luna & Porcelain. 21mm thick. 90mm stile.

### DISPLAYED HANDLES

Ha176 bridge handle & Ha177 knob in iron lacquer

Ha187 cup handle & Ha188 knob in satin nickel