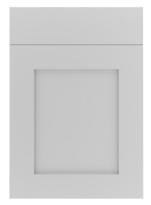

#### Door Specification

5 piece, ash frame with veneered centre panel. Stocked in Calico, Light Grey, Luna & Porcelain. 21mm thick. 90mm stile.

#### Unique Design Features

- · Allestree & Eastdon priced the same
- Convex curved doors
- Glazed frames