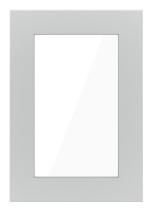

### **EASTDON**

Eastdon is a classic Shaker, equally at home in both modern & traditional homes.

Create the look you are after with our handles & choice of colour finishes.

For the more adventurous, experiment with our 28 bespoke First Impressions colours.

#### KEY DESIGN FEATURES

Beautiful grain

Shaker style

Glazed frames

#### Door Specification

5 piece, ash frame with veneered centre panel. Stocked in Calico, Light Grey, Luna & Porcelain. 21mm thick. 90mm stile.