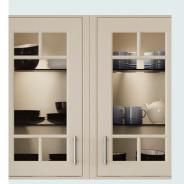

#### Unique Design Features

glazed frames available.

Door Specification

Raised and fielded centre panel with Georgian glazed frame.
Convex door and 1988 high larder door.

Nine piece ash door with Georgian frame, stocked