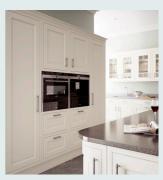

# FIRST IMPRESSIONS



FACT SHEET

# EILDON IN-FRAME

Built with the inherent strength of ash, Eildon is an elegant in-frame design that is exceptionally beautiful, undeniably traditional and extremely durable.

# POPULAR BESPOKE COLOURS



Slate Grey





Cream



Ink Blue



Georgian glazed frame

### KEY DESIGN FEATURES

Available in bespoke colours only



Raised & fielded centre panel





Convex door

1988 larder door

www.fikitchens.co.uk

# FIRST IMPRESSIONS

#### DOOR PROFILE AND FRAMES





Frame Profile

## OVERVIEW



#### Made to Measure

Available in made to measure sizes on a 30 - 40 day lead time. Not available on curved products. Speak to the office for a quote.



#### Unique Design Features

glazed frames available.

Door Specification

Raised and fielded centre panel with Georgian glazed frame.
Convex door and 1988 high larder door.

Nine piece ash door with Georgian frame, stocked

in Primed. 20mm thick door with 80mm stile. Clear



### Bespoke Colours

Available in the 28 First Impressions colours on a 15 working day lead time.

• Our RAL colour matching service is also available.

#### DISPLAYED HANDLES



Ha97 cup & Ha112 knob in polished chrome



Ha88