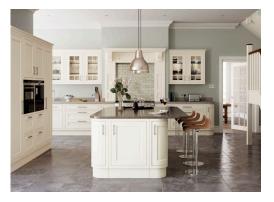

# EILDON IN-FRAME

Built with the inherent strength of ash, Eildon is an elegant in-frame design that is exceptionally beautiful, undeniably traditional and extremely durable.