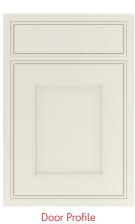

# FIRST IMPRESSIONS



FACT SHEET

# EILDON IN-FRAME

Built with the inherent strength of ash, Eildon is an elegant in-frame design that is exceptionally beautiful, undeniably traditional and extremely durable.

# POPULAR BESPOKE COLOURS



Slate Grey





Cream



Ink Blue



Georgian glazed frame

### KEY DESIGN FEATURES

Available in bespoke colours only



Raised & fielded centre panel





Convex door

1988 larder door

www.fikitchens.co.uk

# FIRST IMPRESSIONS

#### DOOR PROFILE AND FRAMES





Frame Profile

## OVERVIEW



#### Made to Measure

Available in made to measure sizes on a 30 - 40 day lead time. Not available on curved products. Speak to the office for a quote.



#### Unique Design Features

glazed frames available.

Door Specification

Raised and fielded centre panel with Georgian glazed frame.
Convex door and 1988 high larder door.

Nine piece ash door with Georgian frame, stocked

in Primed. 20mm thick door with 80mm stile. Clear



### Bespoke Colours

Available in the 28 First Impressions colours on a 15 working day lead time.

• Our RAL colour matching service is also available.

#### DISPLAYED HANDLES



Ha97 cup & Ha112 knob in polished chrome



Ha88 & Ha89 t-bar in brushed nickel