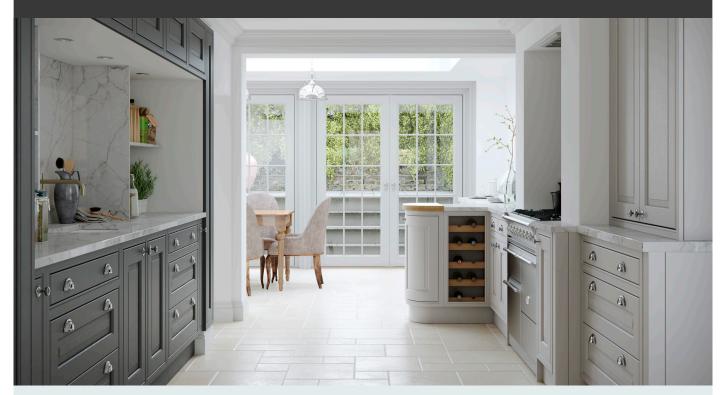

# EILDON IN-FRAME

Built with the inherent strength of ash, Eildon is an elegant in-frame design that is exceptionally beautiful, undeniably traditional and extremely durable.

### KEY DESIGN FEATURES

Available in bespoke colours only

Raised & fielded centre panel

Convex door

1988 larder door

www.fikitchens.co.uk

#### Unique Design Features

glazed frames available.

Door Specification

Raised and fielded centre panel with Georgian glazed frame.
Convex door and 1988 high larder door.

Nine piece ash door with Georgian frame, stocked

in Primed. 20mm thick door with 80mm stile. Clear