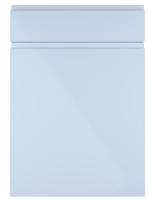

#### Door Specification

MDF slab J-pull door stocked in Antracite, Cream, Grey, Savanna, Sky Blue, White, & Willow. 22mm thick.

Polyurethane painted & lacquered.