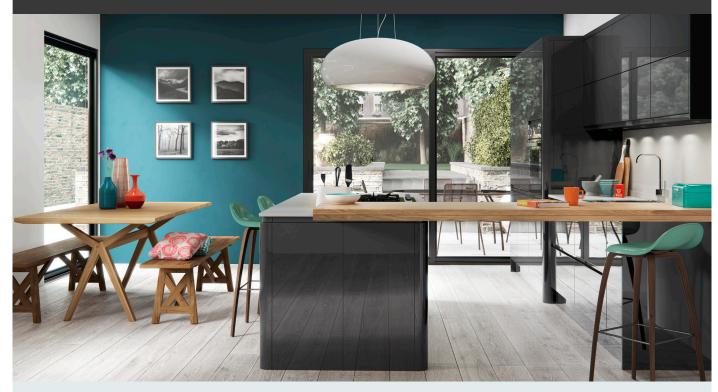

## WELFORD

With clean flowing lines & gently rounded edges, there is a real sense of balance about the Welford.

Hidden handles help create a completely contemporary look.

Add visual impact with the range of features available.

#### KEY DESIGN FEATURES

Radius corner post

Corner post

2400 feature post

16 bespoke gloss colours

#### Unique Design Features

- 7 stocked colours.
- $\cdot$  Square & radius external feature corner posts
- · Square internal feature corner post
- Tall radius feature post
- · Internal and external curved doors