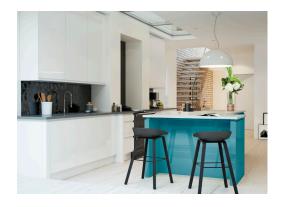

## WELFORD

With clean flowing lines & gently rounded edges, there is a real sense of balance about the Welford.

Hidden handles help create a completely contemporary look.

Add visual impact with the range of features available.

#### KEY DESIGN FEATURES

Radius corner post

Corner post

2400 feature post

16 bespoke gloss colours