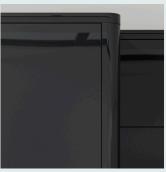

# FIRST IMPRESSIONS



#### FACT SHEET

## WELFORD

With clean flowing lines & gently rounded edges, there is a real sense of balance about the Welford.

Hidden handles help create a completely contemporary look.

Add visual impact with the range of features available.

#### STOCKED COLOURS



Anthracite



Cream



Grey



Savanna



Sky Blue



White



Willow

Available in gloss. For matt colours see Aconbury

#### KEY DESIGN FEATURES



Radius corner post



Corner post



2400 feature post



16 bespoke gloss colours

## FIRST IMPRESSIONS

#### DOOR PROFILE







Copper



Aluminium Frame Black Matt



Aluminium Frame Silver

#### **OVERVIEW**



#### Door Specification

MDF slab J-pull door stocked in Antracite, Cream, Grey, Savanna, Sky Blue, White, & Willow. 22mm thick.

Polyurethane painted & lacquered.



#### Made to Measure

Available in made to measure sizes direct from Italy on a 25 - 30 day lead time. Speak to the office for a quote.



#### Unique Design Features

- 7 stocked colours.
- $\cdot$  Square & radius external feature corner posts
- · Square internal feature corner post
- Tall radius feature post
- · Internal and external curved doors



#### **Bespoke Colours**

- Available in the 16 First Impressions colours
- 3 metallic colours
-